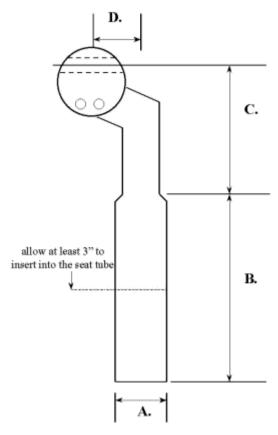

## **Measurement Diagram for Ordering Titanium Seatposts**

**D.** This measurement needs to be from the center of the lug to the center of the seatpost diameter.

**To Order** your titanium seatpost, fill out the following specifications and Fax to: Bold Precision at (610)933-7782.

Allow 4-6 weeks for delivery of parts.

A. Post Diameter: Ultra-Lite 27.2mm (other diameters, upon request)
Standard 27.2 ONLY
Custom, indicate diameter \_\_\_\_\_\_

Bold Precision Page 2 of 2

| B. Insertion Length: Ultra-Lite 120mm ONLY                                                                                                       |
|--------------------------------------------------------------------------------------------------------------------------------------------------|
| Standard 120mm ONLY                                                                                                                              |
| Custom, indicate insertion length                                                                                                                |
| C. Narrow Length: Ultra-Lite select one: (110mm,130mm,180mm,230mm) Standard select one: (110mm,130mm,180mm,230mm) Custom, indicate narrow length |
| D. Offset: Ultra-Lite NONE Standard select one: (NONE OR 25mm ONLY) Custom (NONE OR between 20-40mm), indicate choice:                           |
| (Clamp allows offset to be used in any direction)                                                                                                |
| Clamp Color (circle one):<br>clear (silver) black blue red purple gold                                                                           |
| Customer:                                                                                                                                        |
| Name:                                                                                                                                            |
| Mailing Address:                                                                                                                                 |
|                                                                                                                                                  |
|                                                                                                                                                  |
| Phone:                                                                                                                                           |
| Email:                                                                                                                                           |
| Payment may be made by: Money Order or Check made out to Bold Precision Inc. Add \$10.00 Shipping, Handling and Insurance to the price.          |